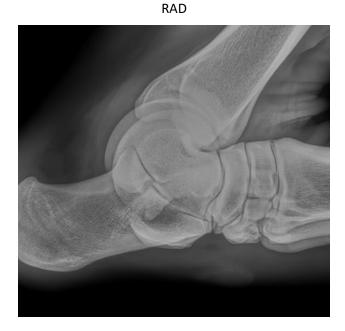

## Tarsus (L0020, 10 Sep 2019)

Jumping mare 10 years old. Lameness both front feet on hard ground on small circle. Synovitis of the right front fetlock joint, dynamic flex test positive (degree 3 from 4). Synovitis of the right tarsal joint, dynamic flex test was negative. EqueTom and DR x-ray images was make for comparative evaluation of findings.

## **RH Tarsus**

There is osteophyte formation involving the centrodistal joint (observed clearly on EqueTom) and narrowing articular margins space the dorsal aspect of tarsometatarsal joint.

DTS

Diagnosis: degenerative joint disease.